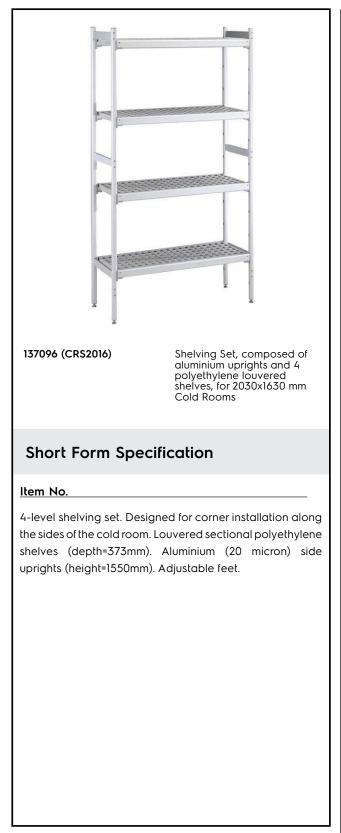

## Construction

- Uprights and shelf frames constructed entirely in anodized aluminium (20 micron).
- 4 tiers.
- Shelves made by section of polyethylene tablets.
- Sectional polyethylene shelves are dishwasher safe.

# Key Information:

| Uprights |
|----------|
|----------|

137096 (CRS2016)2External dimensions, Width:708 mmExternal dimensions, Depth:373 mmExternal dimensions, Height:1550 mmMax loading weight:3000 kgNet weight:75 kg